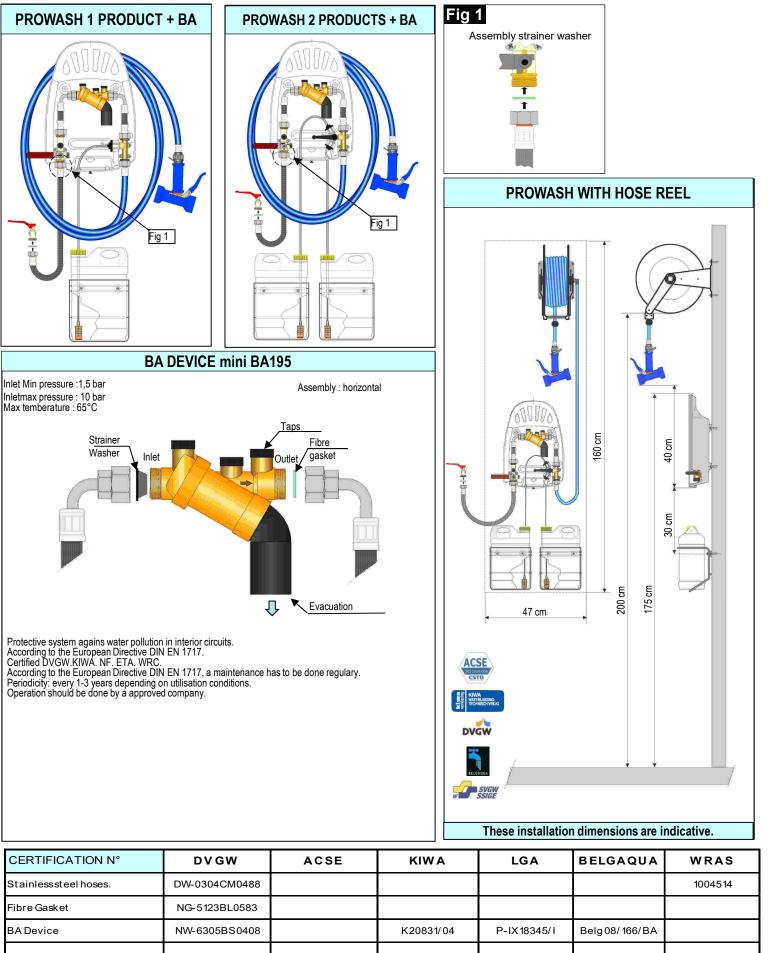

## SLB-03-04-2013-D 4/4 HYGIENE UNIT PROWASH - VERSION WITH BA DEVICE

12/04-004

AS-0625CO0308

Prowash unit + BA device