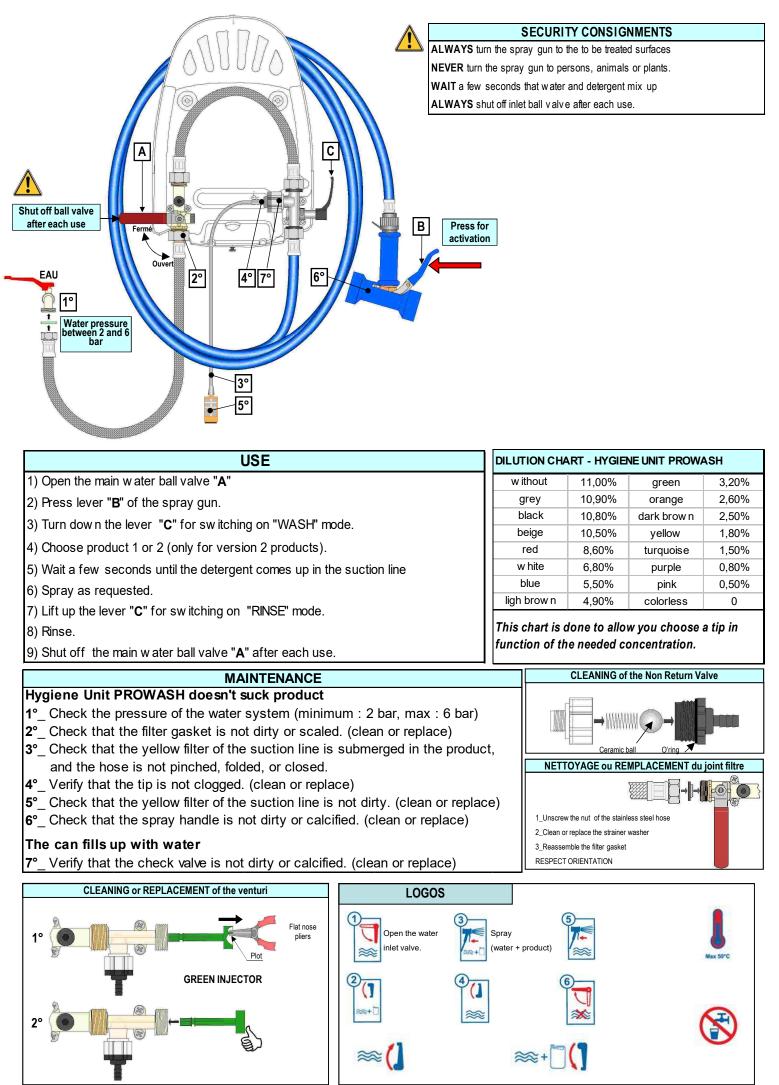

| 2 fibre gaskets 3/4".           |  |
| Weight LB97.1110 (hose 10m) = 7 Kg                                      |                               | 5 (7) st/st screws. Ø 5,5 x 37. |  |
| Weight LB97.1115 (hose 15m) = 8,3 Kg                                    |                               | 5 (7) Plastic plug type : S7.   |  |
| Weight LB97.1120 (hose 20m) = 9,5 Kg                                    |                               | 2 (4) st/st washer type : L5    |  |
| Weight LB97.1125 (hose 25m) = 10,5 Kg                                   |                               |                                 |  |
|                                                                         |                               |                                 |  |

## Centrale PROWASH - Utilisation



## SLB-03-04-2013-D 4/4 HYGIENE UNIT PROWASH - VERSION WITH BA DEVICE



12/04-004

AS-0625CO0308

Prowash unit + BA device