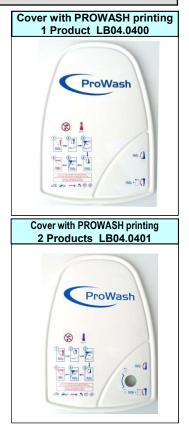

## Hygiene Unit PROWASH - Installation

| PACKING LIST – HYGIENE UNIT PROWASH                                     |                               |                                 |  |
|-------------------------------------------------------------------------|-------------------------------|---------------------------------|--|
| 1 Hygiene Unit PROWASH (1 or 2 products)                                | 1 connection kit              | 1(2) Suction line L=2m.         |  |
| 1 Stainless steel wire braided hose. F1/2 - F3/4 L= 1,5m                |                               | 1(2) Foot filter with weight.   |  |
| ischarge hose with conneciton L= 10, 15, 20 or 25 m (depends on modell) |                               | 1(2) Bag with 15 metering tips. |  |
| 1Blue Spray gun                                                         |                               | 1 Green injector.               |  |
| 1 or 2 can holders 5 litres (depends on modell)                         | 1 kit with screw and o'rings. | 1Strainer washer 3/4".          |  |
| 1 Technical data sheet                                                  |                               | 2 fibre gaskets 1/2".           |  |
| Dimensions of the box (L x I x h) : 450 x 390 x 290 mm                  |                               | 2 fibre gaskets 3/4".           |  |
| Weight LB97.1110 (hose 10m) = 7 Kg                                      |                               | 5 (7) st/st screws. Ø 5,5 x 37. |  |
| Weight LB97.1115 (hose 15m) = 8,3 Kg                                    |                               | 5 (7) Plastic plug type : S7.   |  |
| Weight LB97.1120 (hose 20m) = 9,5 Kg                                    |                               | 2 (4) st/st washer type : L5    |  |
| Weight LB97.1125 (hose 25m) = 10,5 Kg                                   |                               |                                 |  |
|                                                                         |                               |                                 |  |