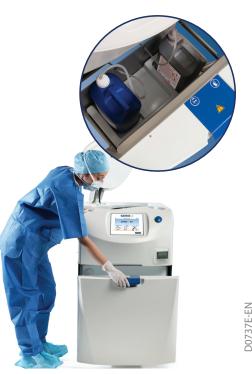

#### **USER MANUAL**

- Put the container in place.
- Screw the white cap connected to your *Soluscope Serie 4 PA* onto the container (refer to the Washer-Disinfector user manual).
- Make sure that the vent hole is not blocked.
- Automated dilution: 1% (10mL/L), 35°C, 90 sec.
- Shelf life after opening: 2 months while
- connected to the Washer-Disinfector (write the opening date on the label in the location provided for this purpose).