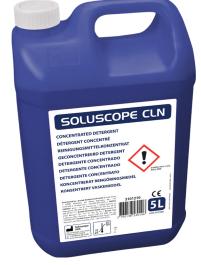

# SOLUSCOPE CLN

## PH NEUTRAL DETERGENT

PROVEN EFFICACY AGAINST BIOFILM AND PROTEINS

COMPLIANT WITH EN ISO 15883-4

COMPATIBLE WITH A LARGE RANGE OF FLEXIBLE ENDOSCOPES

LOCK KEY SYSTEM AND CANNULA INTEGRATED TO THE CONTAINER

### INDICATIONS

- Detergent for flexible endoscopes.
- To be used exclusively with Soluscope Serie 4 PA.

# PACKAGING

• 2 containers of 5L